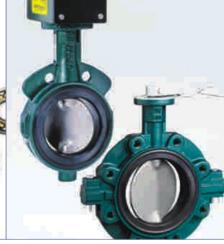

#### **Valves**

Ball, Butterfly, Globe, Angle Seat, Solenoids, Actuators, Positioners Valve Actuators, Electric Valve Actuators, Pneumatic Rotary Valve Actuators.