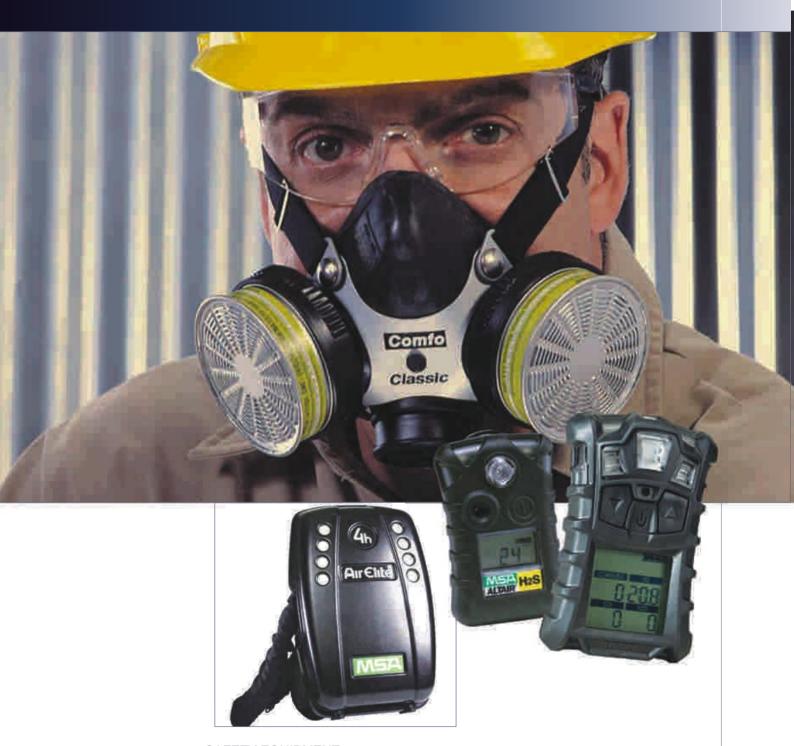

#### SAFETY EQUIPMENT

Eye, Hearing and Head Protection Hazardous gas detection solutions Miners Cap Lamps