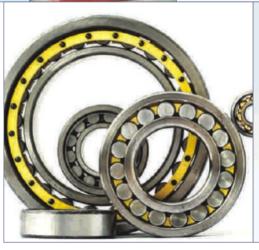

#### **Bearings**

Adaptor Sleeves, Angular Contact Ball Bearings, Ball Bearing Units, Cylindrical Roller Bearings, Deep Groove Ball Bearings, Linear Systems & Shafting, Lock Nuts & Locking Washers, Needle Roller Bearing, Plummer Blocks, Self-aligning Ball Bearings, Slewing Rings, Spherical Roller Bearings, Spherical Roller Thrust Bearings, Split Roller Bearings, Steel Balls, Tapered Roller Bearings, Thrust Ball Bearings, Wheel Bearing Kits, Standard taper bush, Standard range of pulleys, Special pulleys, Belt and chain tensioners, Vee and Wedge Belts, Transmission and Conveyor Chains Induction Heaters