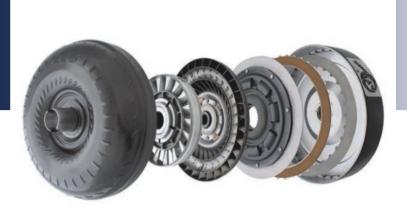

#### MOBILE EQUIPMENT SPARES

- Deutz Engines
- Kessler and Dana Axles
- Transmission
- Torque Converters
- Hella Parts work lamps, alarms and horns