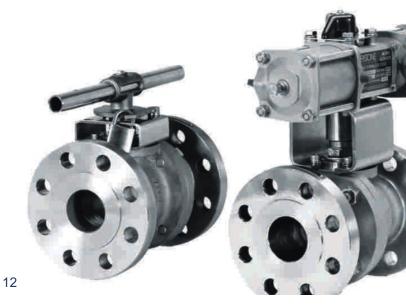

#### **Valves**

Ball, Butterfly, Globe, Angle Seat, Solenoids, Actuators, Positioners Valve Actuators, Electric Valve Actuators, Pneumatic Rotary Valve Actuators.

#### Valves and Steel products

Ball Valves 25-50mm, Screw down Valves, Kwikfit Valves Safety Shut-Off Valves, Snatch Blocks, Nipples, Manifolds, Hose connections