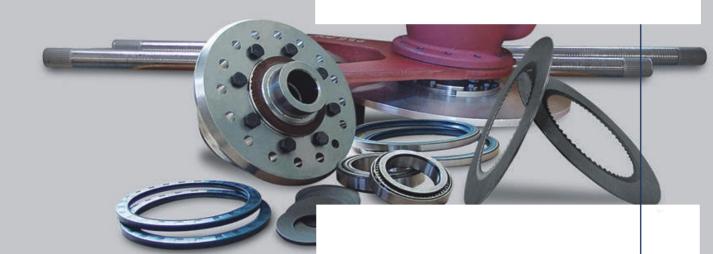

#### **Bearings**

Adaptor Sleeves, Angular Contact Ball Bearings, Ball Bearing Units, Cylindrical Roller Bearings, Deep Groove Ball Bearings, Linear Systems & Shafting, Lock Nuts & Locking Washers, Needle Roller Bearing, Plummer Blocks, Self-aligning Ball Bearings, Slewing Rings, Spherical Roller Bearings, Spherical Roller Thrust Bearings, Split Roller Bearings, Steel Balls, Tapered Roller Bearings, Thrust Ball Bearings, Wheel Bearing Kits, Standard taper bush, Standard range of pulleys, Special pulleys, Belt and chain tensioners, Vee and Wedge Belts, Transmission and Conveyor Chains Induction Heaters